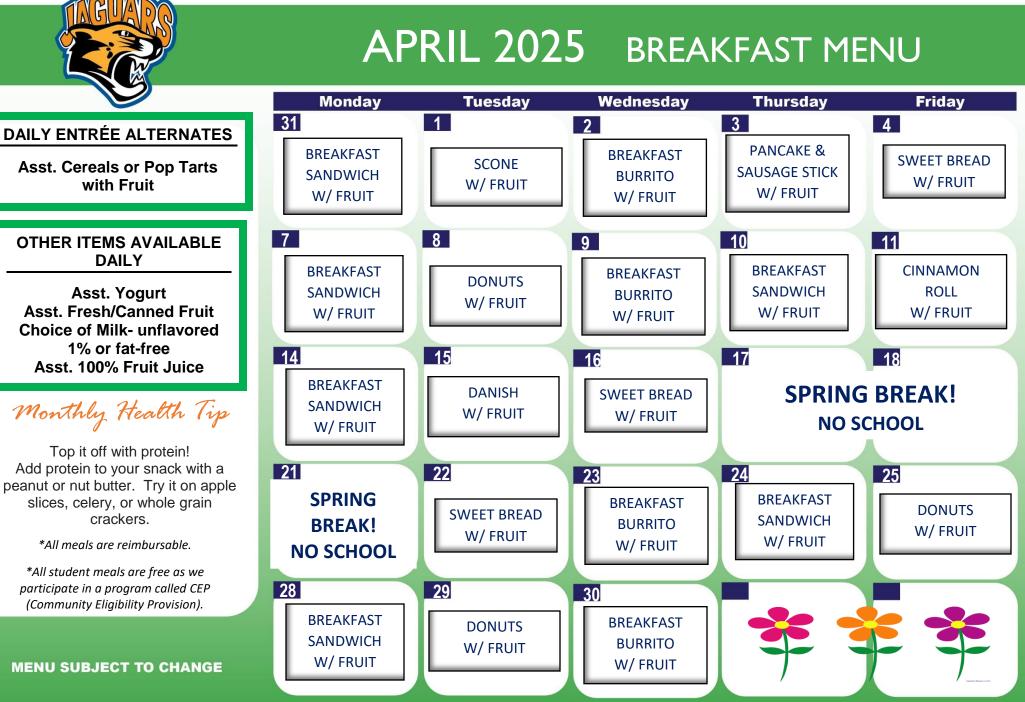

## APRIL | 2025 LUNCH MENU

## DAILY ENTRÉE ALTERNATES

Snack Pack (Hardboiled Egg, Cheese, and Two Grain Items) Specialty Salads (Available on select days only)

## OTHER ITEMS AVAILABLE DAILY

Side Salad w/ Asst Dressing Fresh/Canned Fruit Choice of Milk – unflavored 1%, unflavored skim, or flavored 1%

Monthly Health Tip

Top it off with protein! Add protein to your snack with a peanut or nut butter. Try it on apple slices, celery, or whole grain crackers.

\*All meals are reimbursable.

\*All student meals are free as we participate in a program called CEP (Community Eligibility Provision).

**MENU SUBJECT TO CHANGE**