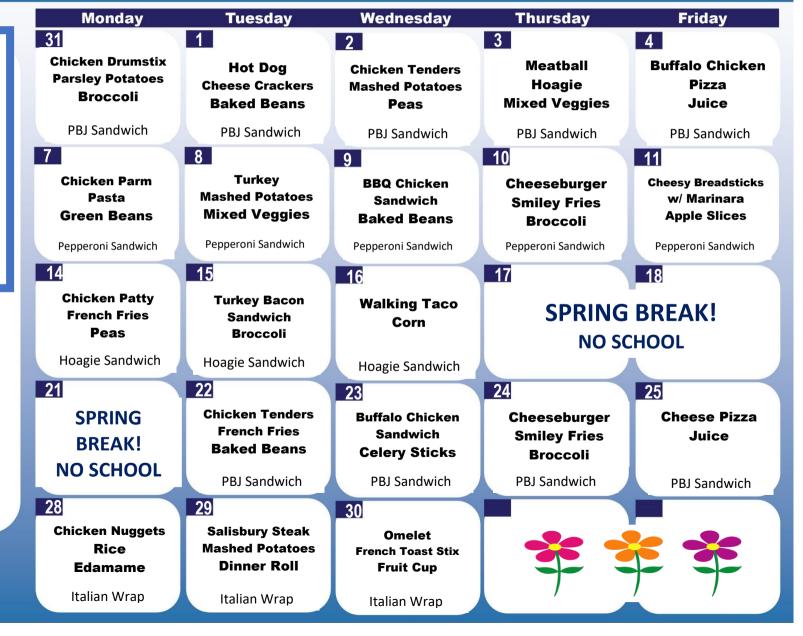

## APRIL | 2025 LUNCH MENU

## DAILY ENTRÉE ALTERNATES

Snack Pack (Hardboiled Egg, Cheese, and Two Grain Items) Specialty Salads (Available on select days only)

## OTHER ITEMS AVAILABLE DAILY

Side Salad w/ Asst Dressing Fresh/Canned Fruit Choice of Milk – unflavored 1%, unflavored skim, or flavored 1%

Monthly Health Tip

Top it off with protein! Add protein to your snack with a peanut or nut butter. Try it on apple slices, celery, or whole grain crackers.

\*All meals are reimbursable.

\*All student meals are free as we participate in a program called CEP (Community Eligibility Provision).

**MENU SUBJECT TO CHANGE** 