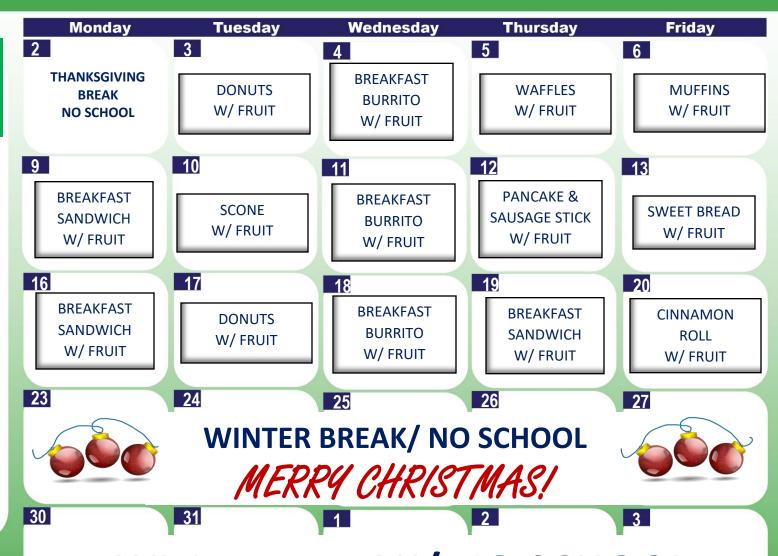

# DECEMBER 2024 BREAKFAST MENU

### DAILY ENTRÉE ALTERNATES

Asst. Cereals or Pop Tarts with Fruit

## OTHER ITEMS AVAILABLE DAILY

Asst. Yogurt
Asst. Fresh/Canned Fruit
Choice of Milk
Asst. 100% Fruit Juice