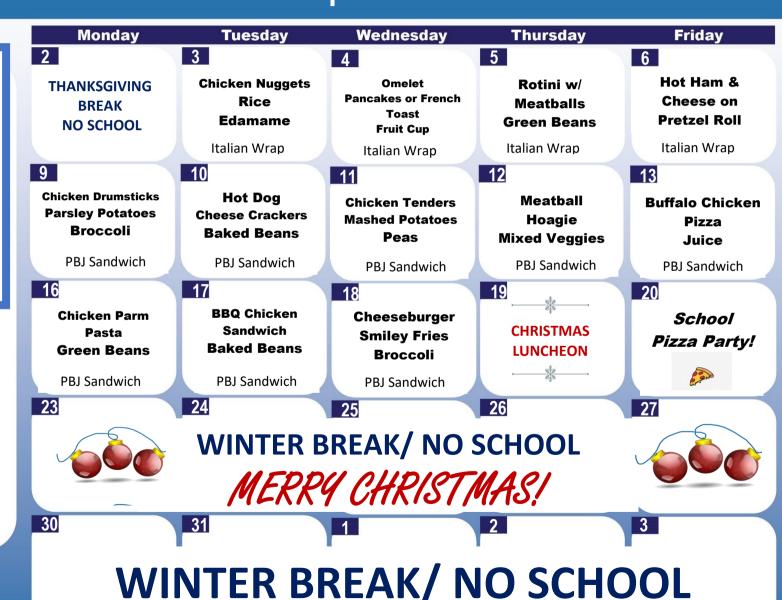

# DECEMBER | 2024 LUNCH MENU

#### **DAILY ENTRÉE ALTERNATES**

Snack Pack (Hardboiled Egg, Cheese, and Two Grain Items) Specialty Salads (Available on select days only)

## OTHER ITEMS AVAILABLE DAILY

Side Salad w/ Asst Dressing Fresh/Canned Fruit Choice of Milk Water